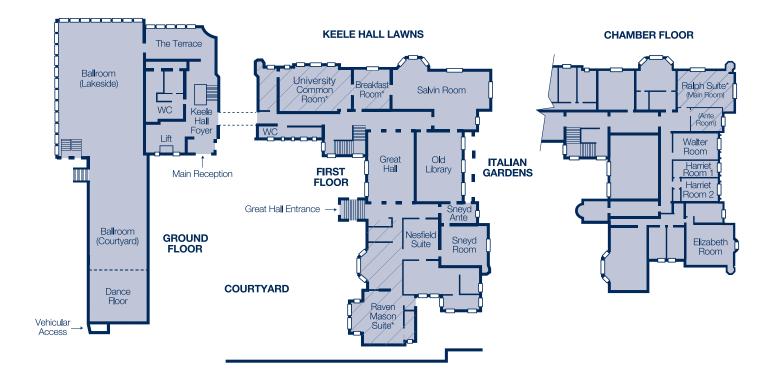

Banqueting and function rooms include the Ballroom, the Salvin Room and the beautiful galleried Old Library. The Great Hall, with its huge feature fireplace, is ideal for drinks on arrival. Smaller meeting rooms are available on our second floor for private meetings or break out space. The formal gardens host summer barbecues and team building.

## Keele Hall room facilities

- Flipchart
- LCD projector + screen
- Laptop/ PC

Additional audio visual equipment is available on request.

\* Subject to availability, room can be requested

| Room name                 | Ceiling height | Dimensions / m | Theatre | Hollow square | U-shape with tables | Classroom | Cabaret | Boardroom | Banquet /<br>no dance floor |
|---------------------------|----------------|----------------|---------|---------------|---------------------|-----------|---------|-----------|-----------------------------|
| GROUND FLOOR              |                |                |         |               |                     |           |         |           |                             |
| Ballroom                  | 3.2            | 50 x 10.3      | 520     | n/a           | n/a                 | n/a       | 300     | n/a       | 492                         |
| Ballroom -<br>Lakeside    | 3.2            | 22.4 x 14.7    | 270     | n/a           | n/a                 | 87        | 144     | n/a       | 168                         |
| Ballroom -<br>Courtyard   | 3.2            | 27.6 x 10.3    | 250     | n/a           | n/a                 | 100       | 156     | n/a       | 216                         |
| The Terrace               | 2.2            | 12.2 x 5.7     | 50      | 34            | 35                  | 16        | 20      | 16        | 50                          |
| FIRST FLOOR               |                |                |         |               |                     |           |         |           |                             |
| Salvin Room               | 5.2            | 15.7 x 9.2     | 115     | 34            | 46                  | 54        | 70      | 30        | 99                          |
| Old Library               | 5.2            | 10 x 6.7       | 50      | 30            | 24                  | 20        | 32      | 28        | 45                          |
| Sneyd Room                | 4.5            | 7.5 x 5.8      | n/a     | n/a           | n/a                 | n/a       | n/a     | 18        | 16                          |
| University<br>Common Room | 5.2            | 6.8 x 12.2     | 60      | 30            | 25                  | 21        | 36      | 24        | 45                          |
| CHAMBER FLOO              | R              |                |         |               |                     |           |         |           |                             |
| Walter Room               | 4.1            | 7.2 x 4.2      | 24      | n/a           | n/a                 | n/a       | n/a     | 12        | n/a                         |
| Harriet Room 1            | 4.1            | 7.2 x 2.6      | n/a     | n/a           | n/a                 | n/a       | n/a     | 10        | n/a                         |
| Harriet Room 2            | 4.1            | 5.8 x 3.6      | n/a     | n/a           | n/a                 | n/a       | n/a     | 6         | n/a                         |
| Elizabeth Room            | 3.6            | 5.9 x 7.4      | 26      | 24            | 18                  | 12        | 24      | 12        | n/a                         |
| Ralph Suite               | 4.1            | 5.7 x 8.7      | n/a     | n/a           | n/a                 | n/a       | n/a     | 18        | 18                          |