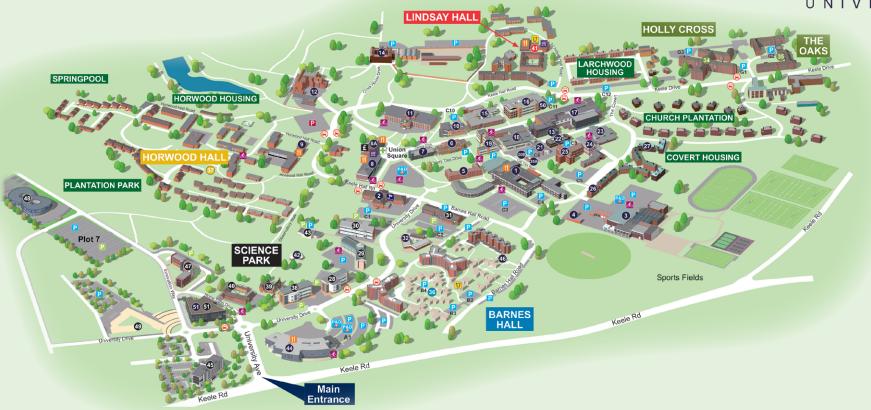

## Keele Campus Map

## Key

| 2   | 24hr Security                                  |
|-----|------------------------------------------------|
| ాం  | Bicycle Racks                                  |
|     | Bus Stop                                       |
| £   | Bank                                           |
|     | Catering Facilities                            |
|     | Halls Bar                                      |
| +   | Pharmacy                                       |
|     | Shops                                          |
| P&D | Pay and Display Car Park                       |
| 2   | Approved University Pern<br>Car Park           |
| •   | Science and Innovation<br>Park Permit Car Park |
| Р   | Event Permit Car Park                          |
|     |                                                |

# Key Index

Campus ]

| University Reception (Chancellor's) |
|-------------------------------------|
| 24 Hour Security (Darwin)           |
| University Postroom (Media)         |

1 2 23

20A

20B

0

0

10

14

24

2

Enquiries

#### University Buildings Bungalow 77. Bungalow 78. Central Science Laboratories (CSL). Chancellor's.. Chapel Claus Moser Clock House Colin Reeves Darwin .. David Attenborough Laboratories.....

| 13 |
|----|
|    |
|    |
| 16 |
|    |
| 22 |
|    |
| 12 |
| 17 |
| 1  |
| 25 |
|    |
|    |
|    |
|    |

| Science Learning Centre<br>Shops, Bank, Post Office, | 2          |
|------------------------------------------------------|------------|
| Pharmacy, Campus Shop                                | <b>8</b> A |
| Sports Centre                                        | 3          |
| Students' Union                                      | 8          |
| Sustainability Hub, Home Farm                        | 40         |
| Tawney                                               | 6          |
| The Covert 41                                        | 26         |
| Newsome                                              | 26         |
| The Covert 59                                        | 27         |
| The Covert 60                                        | 27         |
| KPA Club House                                       | 9          |
| Walter Moberly                                       | 6          |
| William Emes                                         | 0          |
| William Smith                                        | 15         |
|                                                      |            |

## Science Park

| ···· • |
|--------|
|        |
| 30     |
| 29     |
| 28     |
| 33     |
|        |
| /      |
| 61     |
| 39     |
| 31     |
| -      |
|        |
| 45     |
|        |
|        |

## Student Residence

| Barnes Hall  | 5 |
|--------------|---|
| Holly Cross  | ) |
| Horwood Hall |   |
| Lindsay Hall | ) |
| The Oaks     |   |
|              |   |

## Other Residential

Church Plantation Horwood Housing Plantation Park Springpool The Covert Housing Larchwood Housing