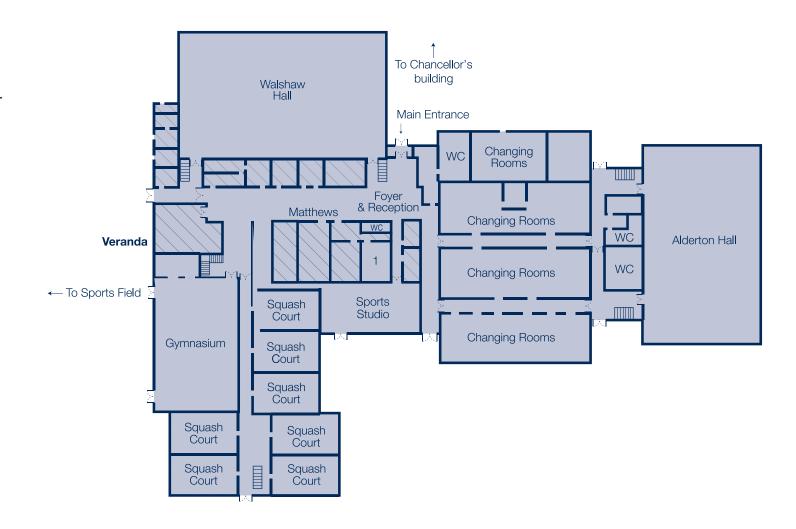

| Room<br>Number | Ceiling<br>height/ m | Dimensions/<br>m | Theatre | Hollow<br>square | Classroom | Cabaret | Boardroom |
|----------------|----------------------|------------------|---------|------------------|-----------|---------|-----------|
| Alderton Hall  | 9.08                 | 17 x32           | 600     | n/a              | 200       | 400     | n/a       |
| Walshaw Hall   | 7.8                  | 18.3 X 31.2      | 600     | n/a              | 200       | 400     | n/a       |
| Sports Studio  | 3                    | 15 X 8.3         | 120     | 20               | 50        | 100     | 24        |
| Gymnasium      | 5.9                  | 12.2 x21.6       | 244     | 24               | 100       | 120     | 30        |
| Matthews 1     | 2.8-3.9              | 3.5 X 6.8        | n/a     | n/a              | n/a       | n/a     | 12        |