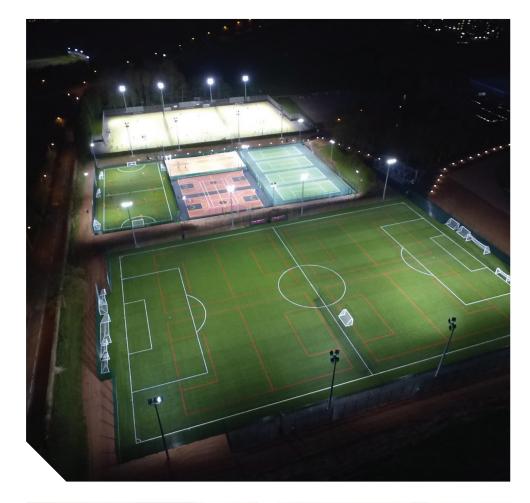

For leisure and sporting occasions we have plenty of outdoor space to choose from including football and rugby pitches, full size 3G pitch, Astroturf, multi-use 3G training pitch, basketball, netball, tennis and beach volleyball. We also have squash courts and our indoor halls can accommodate badminton, basketball and netball. In addition there is a gymnasium and kinesis room available for residential delegates.

## **Sports Centre** room facilities

- Flipchart
- · Water cooler
- · LCD projector
- Laptop / PC

Additional audio visual equipment is available on request.
Also available are:

- Full sized 3G pitch or 4 5-a-side 3G pitches, 5 tennis courts
- · 2 Basketball and 4 Netball Courts
- · Fully equipped gymnasium
- Beach Volleyball area consisting of 3 training courts or 1 international court
- A 3G multi use games area available for a variety of sports